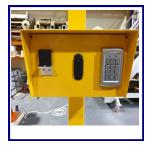

- Remote controls for automatic gates
- ☑ Keypads for gates
- ☑ Swipe card systems for gates
- ☑ Wireless access control systems where cables can not readily be installed.
- Road loops for auto exit of vehicles.

Access Technologies supplies and installs the following leading brands:

- Neatrol Remote controls and keypads.
- Keri Systems Proximity cards, tags & access controllers
- Rosslare Keypads
- > HID Proximity cards.
- Nortech Inductive loop detectors.