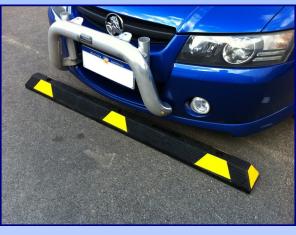

## (Parking Stops—Car Stops)

**Rubber wheel Stops** are both durable and economical. Our rubber wheel stops are moulded in a single piece from recycled materials with added reflective panels.

These wheel stops are suitable for use in factories, warehouses, and both private and commercial car parks. Fixings are provided on request for fitment to either a concrete slab, or an asphalt road surface.