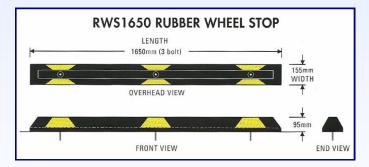

## **Specifications:**

- MATERIAL: Recycled rubber
- FINISH: Solid rubber with yellow reflective panels
- LENGTH: 1650mmWIDTH: 155mmWEIGHT: 12 Kgs
- FIXINGS: Varies depending on surface

Rubber Wheel Stop

**End View Showing Reflective Panels** 

www.wheel-stops.com.au