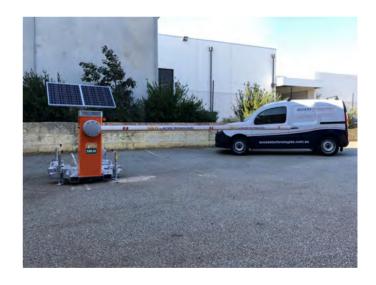

The SOLIS portable solar powered boom gate can be conveniently transported to site by one-tonne vehicle or in a standard box trailer. The unit can be fork-lifted into position from any of the 4 sides. Once in position, set-up is fast and convenient using the adjustable jacking legs provided.