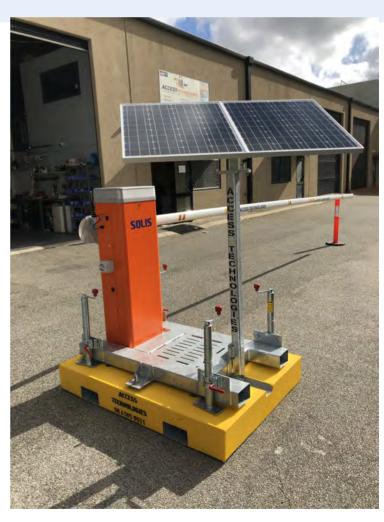

### Flexible Vehicle Access Control

The SOLIS portable solar powered boom gate from Access Technologies permits up to 400 operations per 24 hour period allowing controlled access to temporary and remote sites. Wireless remote control ensures convenience of operation from up to 50-metres away from the gate location. The unit is battery backed to ensure continuous operation -even on cloudy days.

The SOLIS portable solar powered boom gate can be conveniently transported to site by one-tonne vehicle or in a standard box trailer. The unit can be fork-lifted into position from any of the 4 sides. Once in position, set-up is fast and convenient using the adjustable jacking legs provided.

This portable boom gate is designed and manufactured in Australia by *Access Technologies*.

e: ask-us@solarboomgate.com.au

Fully adjustable Solar Panel Orientation

Casters and adjustable legs permit easy positioning

Solar Panel: Fully Adjustable - Removes for transport

Mains Power Option: 40 VACor solar

Boom Arm Height: Adjustable - 800 mm to 1000 mm

Weight: 315 Kg total -including base

Size of Base: 1330mm x 1460mm